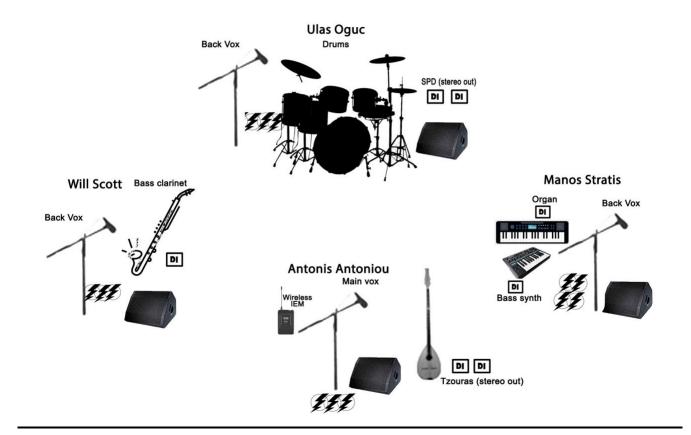

# **Buzz' Ayaz Stageplan**

## **INPUT LIST**

| Channel | Instrument               | Input                    |
|---------|--------------------------|--------------------------|
| 1.      | Tzouras (L)              | DI                       |
| 2.      | Tzouras (R)              | DI                       |
| 3.      | Bass synth               | DI                       |
| 4.      | Organ                    | DI                       |
| 6.      | Bass Clarinet            | DI                       |
| 7.      | SPD                      | DI                       |
| 8.      | SPD                      | DI                       |
| 9.      | Kick                     | Beta52 or similar        |
| 10.     | Snare                    | Sm57 or similar          |
| 11.     | HI Hat                   | C451 or similar          |
| 12.     | Tom1                     | Sm57 or similar          |
| 13.     | Tom2                     | Sm57 or similar          |
| 14.     | Floor Tom1               | Sm57 or similar          |
| 15.     | Floor Tom2 (16")         | Sm57 or similar          |
| 16.     | Overhead 1               | C451 or similar          |
| 17.     | Overhead 2               | C451 or similar          |
| 18.     | Vocal Antonis (Main) (L) | SM 58 Beta               |
| 19.     | Vocal Antonis (Main) (R) | Uses one mic (the above) |
| 20.     | Vocal Will (Back)        | SM 58 Beta               |
| 21.     | Vocal Manos (Back)       | SM 58 Beta               |
| 22.     | Vocal Ulas (Back)        | SM 58 Beta               |

## **OUTPUT LIST**

| Aux 1 | Antonis <b>Wireless IEM</b> (if available otherwise using our own IEM) |
|-------|------------------------------------------------------------------------|
| Aux 2 | Antonis MONITOR                                                        |
| Aux 3 | Manos MONITOR                                                          |
| Aux 4 | Will MONITOR                                                           |
| Aux 5 | Ulas MONITOR                                                           |

## **BACKLINE**

• 1 x complete Drum set with Kick, Snare, hardware, cymbals, 2 x toms and <u>2\* x Floor toms</u> (Floor Tom2 - 16" or 18"), drum throne.